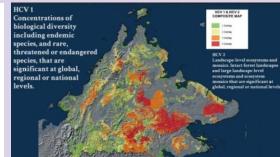

### TARGET BY 2025... WHERE ARE WE NOW?

Advancement of GOAL 1 - To achieve no loss of High Conservation Value (HCV) and High Carbon Stock (HCS) 2. HCV 5 & 6 are demarcated areas forests for all oil palm in Sabah

#### **PROGRESS:**

- 1. Methodology review: COMPLETED in May 2019;
- 2. Report write-up: ALMOST COMPLETED;
- 3. Stakeholder consultation session: will be conducted once the report and HCV maps are ready.

#### **SOME KEY CHALLENGES:**

- 1. High Carbon Stock Assessment (HCSA) is UNFEASIBLE at the jurisdictional level;
- that are serving the basic needs of local communities. A step wise approach to HCV 5 & 6 are as follows:

#### **Step-wise approach:**

- 1. Meta Map (scoping):
  - o An indicative map to identify the locations of communities and certain landscape values, i.e., land use/land cover.
- HCV 5 & 6 assessment (second phase)
  - o to be conducted on a case-bybasis, a participatory approach that are coupled with the FPIC process