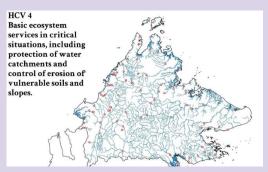

### TARGET BY 2025... WHERE ARE WE NOW?

Advancement of GOAL 1 - To achieve no loss of High Conservation Value (HCV) and High Carbon Stock (HCS) 2. HCV 5 & 6 are demarcated areas forests for all oil palm in Sabah

#### **SOME KEY CHALLENGES:**

- 1. High Carbon Stock Assessment (HCSA) is UNFEASIBLE at the jurisdictional level;
- that are serving the basic needs of local communities. A step wise approach to HCV 5 & 6 are as follows:

#### **Step-wise approach:**

- 1. Meta Map (scoping):
  - o An indicative map to identify the locations of communities and certain landscape values, i.e., land use/land cover.
- HCV 5 & 6 assessment (second phase)
  - o to be conducted on a case-bybasis, a participatory approach that are coupled with the FPIC process