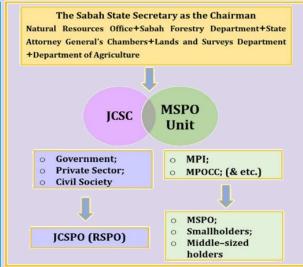

### TARGET BY 2025... WHERE ARE WE NOW?

Reaffirmation of commitment by the current State Government of Sabah in 2018 (after the election)

Coordination of palm oil certification in Sabah

The organizational structure of the Jurisdictional Certification Steering Committee (JCSC)

Jurisdictional Certification Steering Committee (JCSC)+ MSPO Unit = concurrent implementation of the Sabah JCSPO Initiative & the MSPO Certification Scheme

- **Development of important documents** (some will be finalized soon and adopted for state—wide implementation)
- (a) First Five (5) Year Action Plan $\sqrt{\phantom{a}}$
- (b) First Year Action Plan√
- (c) Smallholder Readiness Report√
- (d) Free, Prior, and Informed Consent (FPIC) Guide√;
- (e) Facilitated Land Application Process (FLAP) Report √