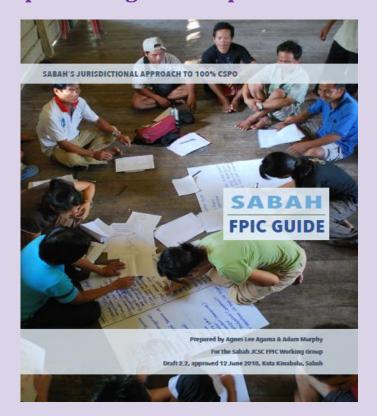

### TARGET BY 2025... WHERE ARE WE NOW?

Advancement of **GOAL 2** – Free, Prior & Informed Consent (FPIC) to enable zero conflict in oil palm producing landscapes in Sabah

#### **STEP-WISE PROCESS:**

- 1. Adapting RSPO's FPIC Guide into Sabah FPIC Guide & SOPs;
- 2. Identifying suitable department/ministry to 'house' FPIC;
- 3. Integration of FPIC into Sabah's laws and institutions and organizational cultures of all stakeholders involved in palm oil production in Sabah.

#### **PROGRESS:**

- 1. Field-testing of the FPIC Guide within the pilot areas, i.e., TTBK: COMPLETED;
- 2. Revision and finalization of the FPIC Guide: IN PROGRESS;
- 3. "Housing" of FPIC in Sabah: the Ministry of Law & Native Affairs had agreed to co-convene a dialogue on this matter

#### **SOME KEY CHALLENGES:**

- 1. Poor engagement with some governmental bodies;
- 2. Testing the FPIC Guide in "real time" is UNFEASIBLE due to the lack of suitable locations or cases.