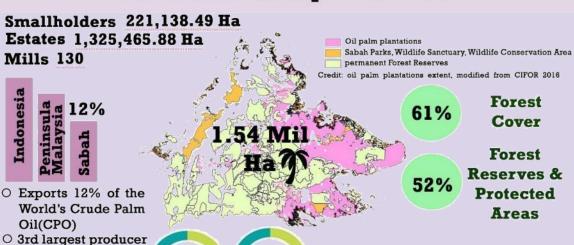

#### Palm oil landscape in Sabah

53.24

**MSPO** 

**Totally Protected Areas** 

**26% 30%** Target by 2025

(1) RSPO: < 50.00 ha

(2) MSPO: **<40.46 ha** 

Estimated **53,000 (221,138.49 ha)** in Sabah

Recognition

Recognized as **ONE OF THE MOST ADVANCED** jurisdictional initiative globally

Recognized as the **ULTIMATE GOAL** in Sabah