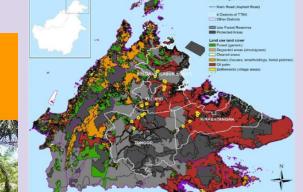

**Totally Protected Areas** 

**26% 30%** Target by 2025

### TARGET BY 2025... WHERE ARE WE NOW?

Reaffirmation of commitment by the current State Government of Sabah in 2018 (after the election)

Coordination of palm oil certification in Sabah

The organizational structure of the Jurisdictional Certification Steering Committee (JCSC)