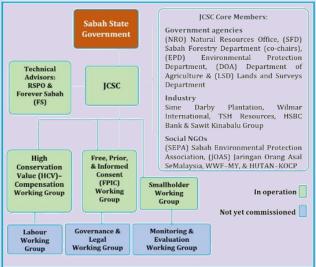

### TARGET BY 2025... WHERE ARE WE NOW?

Reaffirmation of commitment by the current State Government of Sabah in 2018 (after the election)

Coordination of palm oil certification in Sabah

The organizational structure of the Jurisdictional Certification Steering Committee (JCSC)

Jurisdictional Certification Steering Committee (JCSC)+ MSPO Unit = concurrent implementation of the Sabah JCSPO Initiative & the MSPO Certification Scheme

- **Development of important documents** (some will be finalized soon and adopted for state—wide implementation)
- (a) First Five (5) Year Action Plan $\sqrt{\phantom{a}}$
- (b) First Year Action Plan√
- (c) Smallholder Readiness Report√
- (d) Free, Prior, and Informed Consent (FPIC) Guide√;
- (e) Facilitated Land Application Process (FLAP) Report √

### TARGET BY 2025... WHERE ARE WE NOW?

3 Establishment of a Permanent Secretariat

**JCSC** 

**Permanent Secretariat** 

A permanent Secretariat to oversee all matters pertaining to oil palm within the State is **crucial.** 