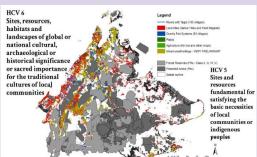

### TARGET BY 2025... WHERE ARE WE NOW?

Advancement of GOAL 1 - To achieve no loss of High Conservation Value (HCV) and High Carbon Stock (HCS) 2. HCV 5 & 6 are demarcated areas forests for all oil palm in Sabah

#### **SOME KEY CHALLENGES:**

- 1. High Carbon Stock Assessment (HCSA) is UNFEASIBLE at the jurisdictional level;
- that are serving the basic needs of local communities. A step wise approach to HCV 5 & 6 are as follows:

#### **Step-wise approach:**

- 1. Meta Map (scoping):
  - o An indicative map to identify the locations of communities and certain landscape values, i.e., land use/land cover.
- HCV 5 & 6 assessment (second phase)
  - o to be conducted on a case-bybasis, a participatory approach that are coupled with the FPIC process